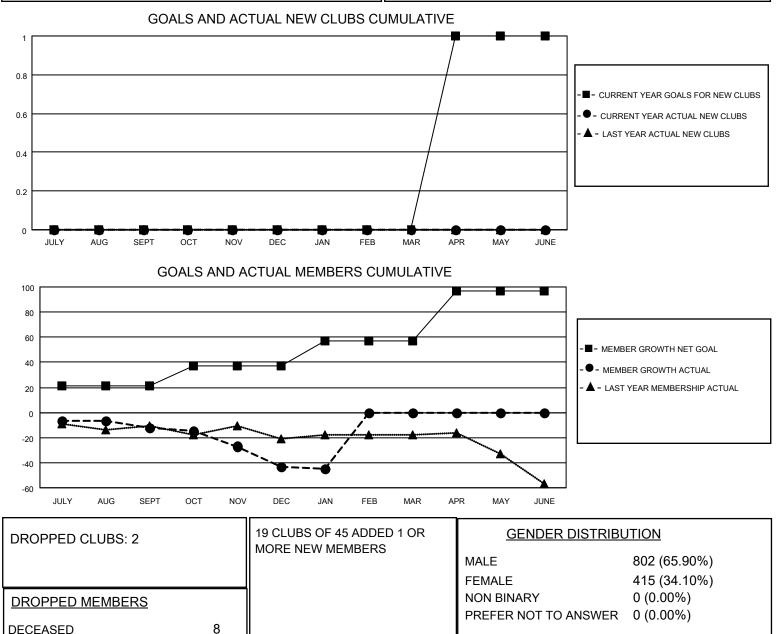

## LOCATION NEW ZEALAND

District 202 F

Results as of: 1/31/2022

| Clubs                 |               |           |               | Members               |                           |                         |                                                    |
|-----------------------|---------------|-----------|---------------|-----------------------|---------------------------|-------------------------|----------------------------------------------------|
| RESULTS FOR 2021-2022 |               |           |               | RESULTS FOR 2021-2022 |                           |                         |                                                    |
| QUARTER               | NEW CLUB GOAL | NEW CLUBS | DROPPED CLUBS | QUARTER M             | IEMBER GROWTH NET<br>GOAL | MEMBER GROWTH<br>ACTUAL | DROPPED<br>MEMBERS ACTUAL<br>(including transfers) |
| JULY/AUG/SEPT         | 0             | 0         | 1             | JULY/AUG/SEPT         | г 21                      | 21                      | 28                                                 |
| OCT/NOV/DEC           | 0             | 0         | 1             | OCT/NOV/DEC           | 16                        | 17                      | 44                                                 |
| JAN/FEB/MAR           | 0             | 0         | 0             | JAN/FEB/MAR           | 20                        | 2                       | 4                                                  |
| APR/MAY/JUNE          | 1             | 0         | 0             | APR/MAY/JUNE          | 40                        | 0                       | 0                                                  |

CLICK HERE FOR CUMULATIVE

MEMBERSHIP DATA

0

68

76

89

45

TOTAL FAMILY UNIT MEMBERS